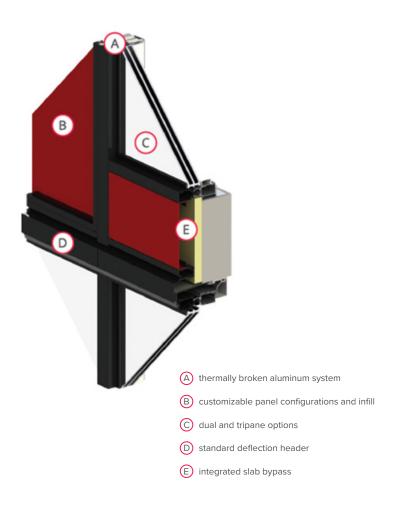

## PERFORMANCE THAT COUNTS.

At All Weather Windows Commercial, we are obsessed with producing high quality, high performance products — and the Aegis W10K window wall is no different.

Aegis W10K offers a true integrated bypass section for a seamless look which eliminates the need for additional external slab covers. Injection moulded silicone gaskets are used to create a main frame seal that offers rigid structural support and sealing that is far superior to traditional methods.

All materials used in the Aegis W10K undergo rigorous testing to meet the high energy efficiency standards that modern construction demands. The Aegis W10K features an enhanced thermal design with a large 38mm thermal break to slow heat transfer for better energy efficiency aligning with stringent building codes. Not only does this thermal break provide energy efficiency and additional strength but also a high degree of durability, even in low temperatures. Available in dual and triple pane units that include a glazing pocket optimized for 6mm glass using ½" spacers. Optional interior glazed awning and casement operating styles are also available.